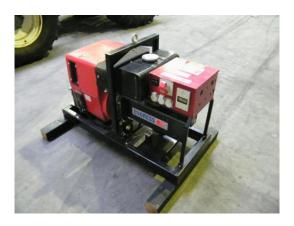

## Sold Generator Set with Hatz Diesel engine aircooled 10 kVA

| Generating Set:           | stationary        | Gen Set:               | silent Set         |
|---------------------------|-------------------|------------------------|--------------------|
| Technical Data Engine:    |                   |                        |                    |
| Engine Manufacturer:      | Hatz              | Engine Type:           | 1 D81 C            |
| Engine No.:               | 0732100051426     | Engine Power:          | 10 KW              |
| Cooling:                  | air-cooled        | Starting:              | electrical 12 V DC |
| Rotation:                 | 3000 rpm          | Fuel:                  | heating oil EN 590 |
| Technical Data Generator: |                   |                        |                    |
| Generator Manufacturer:   | Endress           | Gen Set:               | Synchron IP 55     |
| Gen No.:                  |                   | Gen Power:             | 10 kVA             |
| Voltage:                  | 400 / 231 Volt    | Power Factor:          | cos phi 0,8        |
| Rotation:                 | 3000 rpm          |                        |                    |
| Control Unit:             |                   |                        |                    |
| Setup:                    | manual start      | Functions:             | handstart          |
| Switch:                   | gen switch 4 pole | Delivery:              | set up             |
| Width ca. mm:             |                   | Depth ca. mm:          |                    |
| Height ca. mm:            |                   |                        |                    |
| Tank                      |                   |                        |                    |
| Setup:                    |                   |                        |                    |
| Width ca. mm:             |                   | Height ca. mm:         |                    |
| Depth ca. mm:             |                   | Capacity / Litre:      |                    |
| Dimensions of unit:       |                   |                        |                    |
| Length ca. mm:            | 1.300             | Height ca. mm:         | 850                |
| Width ca. mm:             | 550               | Weigth ca. KG:         | 280                |
| Usage:                    |                   |                        |                    |
| State:                    | as good as new    | year of manufacture:   | sold               |
| time of delivery:         | ex work           | Price plus VAT in ï¿⅓: | on request:        |
| Operating Hours:          | 100               |                        |                    |
| Location:                 | Verl - Germany    |                        |                    |
| Stock No:                 | 11-602            | Reserved:              |                    |
|                           |                   |                        |                    |
|                           |                   |                        |                    |

Product Images