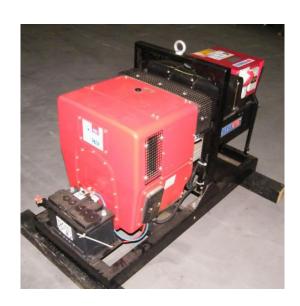

## Sold Generator Set with Hatz Diesel engine aircooled 10 kVA

| Generating Set:           | stationary        | Gen Set:               | silent Set         |
|---------------------------|-------------------|------------------------|--------------------|
| Technical Data Engine:    |                   |                        |                    |
| Engine Manufacturer:      | Hatz              | Engine Type:           | 1 D81 C            |
| Engine No.:               | 0732100051426     | Engine Power:          | 10 KW              |
| Cooling:                  | air-cooled        | Starting:              | electrical 12 V DC |
| Rotation:                 | 3000 rpm          | Fuel:                  | heating oil EN 590 |
| Technical Data Generator: |                   |                        |                    |
| Generator Manufacturer:   | Endress           | Gen Set:               | Synchron IP 55     |
| Gen No.:                  |                   | Gen Power:             | 10 kVA             |
| Voltage:                  | 400 / 231 Volt    | Power Factor:          | cos phi 0,8        |
| Rotation:                 | 3000 rpm          |                        |                    |
| Control Unit:             |                   |                        |                    |
| Setup:                    | manual start      | Functions:             | handstart          |
| Switch:                   | gen switch 4 pole | Delivery:              | set up             |
| Width ca. mm:             |                   | Depth ca. mm:          |                    |
| Height ca. mm:            |                   |                        |                    |
| Tank                      |                   |                        |                    |
| Setup:                    |                   |                        |                    |
| Width ca. mm:             |                   | Height ca. mm:         |                    |
| Depth ca. mm:             |                   | Capacity / Litre:      |                    |
| Dimensions of unit:       |                   |                        |                    |
| Length ca. mm:            | 1.300             | Height ca. mm:         | 850                |
| Width ca. mm:             | 550               | Weigth ca. KG:         | 280                |
| Usage:                    |                   |                        |                    |
| State:                    | as good as new    | year of manufacture:   | sold               |
| time of delivery:         | ex work           | Price plus VAT in ï¿⅓: | on request:        |
| Operating Hours:          | 100               |                        |                    |
| Location:                 | Verl - Germany    |                        |                    |
| Stock No:                 | 11-602            | Reserved:              |                    |
|                           |                   |                        |                    |
|                           |                   |                        |                    |

Product Images