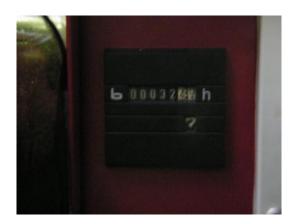

## Sold Generator Set with Hatz Diesel engine aircooled 10 kVA

| Generating Set:           | stationary        | Gen Set:               | silent Set         |
|---------------------------|-------------------|------------------------|--------------------|
| Technical Data Engine:    |                   |                        |                    |
| Engine Manufacturer:      | Hatz              | Engine Type:           | 1 D81 C            |
| Engine No.:               | 0732100051426     | Engine Power:          | 10 KW              |
| Cooling:                  | air-cooled        | Starting:              | electrical 12 V DC |
| Rotation:                 | 3000 rpm          | Fuel:                  | heating oil EN 590 |
| Technical Data Generator: |                   |                        |                    |
| Generator Manufacturer:   | Endress           | Gen Set:               | Synchron IP 55     |
| Gen No.:                  |                   | Gen Power:             | 10 kVA             |
| Voltage:                  | 400 / 231 Volt    | Power Factor:          | cos phi 0,8        |
| Rotation:                 | 3000 rpm          |                        |                    |
| Control Unit:             |                   |                        |                    |
| Setup:                    | manual start      | Functions:             | handstart          |
| Switch:                   | gen switch 4 pole | Delivery:              | set up             |
| Width ca. mm:             |                   | Depth ca. mm:          |                    |
| Height ca. mm:            |                   |                        |                    |
| Tank                      |                   |                        |                    |
| Setup:                    |                   |                        |                    |
| Width ca. mm:             |                   | Height ca. mm:         |                    |
| Depth ca. mm:             |                   | Capacity / Litre:      |                    |
| Dimensions of unit:       |                   |                        |                    |
| Length ca. mm:            | 1.300             | Height ca. mm:         | 850                |
| Width ca. mm:             | 550               | Weigth ca. KG:         | 280                |
| Usage:                    |                   |                        |                    |
| State:                    | as good as new    | year of manufacture:   | sold               |
| time of delivery:         | ex work           | Price plus VAT in ï¿⅓: | on request:        |
| Operating Hours:          | 100               |                        |                    |
| Location:                 | Verl - Germany    |                        |                    |
| Stock No:                 | 11-602            | Reserved:              |                    |
|                           |                   |                        |                    |
|                           |                   |                        |                    |