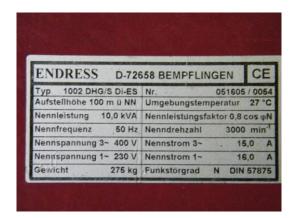

## Sold Generator Set with Hatz Diesel engine aircooled 10 kVA

| Generating Set:           | stationary        | Gen Set:               | silent Set         |
|---------------------------|-------------------|------------------------|--------------------|
| Technical Data Engine:    |                   |                        |                    |
| Engine Manufacturer:      | Hatz              | Engine Type:           | 1 D81 C            |
| Engine No.:               | 0732100051426     | Engine Power:          | 10 KW              |
| Cooling:                  | air-cooled        | Starting:              | electrical 12 V DC |
| Rotation:                 | 3000 rpm          | Fuel:                  | heating oil EN 590 |
| Technical Data Generator: |                   |                        |                    |
| Generator Manufacturer:   | Endress           | Gen Set:               | Synchron IP 55     |
| Gen No.:                  |                   | Gen Power:             | 10 kVA             |
| Voltage:                  | 400 / 231 Volt    | Power Factor:          | cos phi 0,8        |
| Rotation:                 | 3000 rpm          |                        |                    |
| Control Unit:             |                   |                        |                    |
| Setup:                    | manual start      | Functions:             | handstart          |
| Switch:                   | gen switch 4 pole | Delivery:              | set up             |
| Width ca. mm:             |                   | Depth ca. mm:          |                    |
| Height ca. mm:            |                   |                        |                    |
| Tank                      |                   |                        |                    |
| Setup:                    |                   |                        |                    |
| Width ca. mm:             |                   | Height ca. mm:         |                    |
| Depth ca. mm:             |                   | Capacity / Litre:      |                    |
| Dimensions of unit:       |                   |                        |                    |
| Length ca. mm:            | 1.300             | Height ca. mm:         | 850                |
| Width ca. mm:             | 550               | Weigth ca. KG:         | 280                |
| Usage:                    |                   |                        |                    |
| State:                    | as good as new    | year of manufacture:   | sold               |
| time of delivery:         | ex work           | Price plus VAT in ï¿⅓: | on request:        |
| Operating Hours:          | 100               |                        |                    |
| Location:                 | Verl - Germany    |                        |                    |
| Stock No:                 | 11-602            | Reserved:              |                    |
|                           |                   |                        |                    |
|                           |                   |                        |                    |