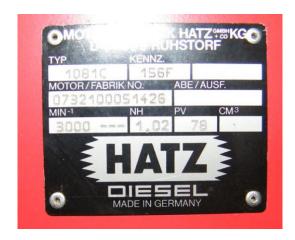

## Sold Generator Set with Hatz Diesel engine aircooled 10 kVA

| Generating Set:           | stationary        | Gen Set:               | silent Set         |
|---------------------------|-------------------|------------------------|--------------------|
| Technical Data Engine:    |                   |                        |                    |
| Engine Manufacturer:      | Hatz              | Engine Type:           | 1 D81 C            |
| Engine No.:               | 0732100051426     | Engine Power:          | 10 KW              |
| Cooling:                  | air-cooled        | Starting:              | electrical 12 V DC |
| Rotation:                 | 3000 rpm          | Fuel:                  | heating oil EN 590 |
| Technical Data Generator: |                   |                        |                    |
| Generator Manufacturer:   | Endress           | Gen Set:               | Synchron IP 55     |
| Gen No.:                  |                   | Gen Power:             | 10 kVA             |
| Voltage:                  | 400 / 231 Volt    | Power Factor:          | cos phi 0,8        |
| Rotation:                 | 3000 rpm          |                        |                    |
| Control Unit:             |                   |                        |                    |
| Setup:                    | manual start      | Functions:             | handstart          |
| Switch:                   | gen switch 4 pole | Delivery:              | set up             |
| Width ca. mm:             |                   | Depth ca. mm:          |                    |
| Height ca. mm:            |                   |                        |                    |
| Tank                      |                   |                        |                    |
| Setup:                    |                   |                        |                    |
| Width ca. mm:             |                   | Height ca. mm:         |                    |
| Depth ca. mm:             |                   | Capacity / Litre:      |                    |
| Dimensions of unit:       |                   |                        |                    |
| Length ca. mm:            | 1.300             | Height ca. mm:         | 850                |
| Width ca. mm:             | 550               | Weigth ca. KG:         | 280                |
| Usage:                    |                   |                        |                    |
| State:                    | as good as new    | year of manufacture:   | sold               |
| time of delivery:         | ex work           | Price plus VAT in ï¿⅓: | on request:        |
| Operating Hours:          | 100               |                        |                    |
| Location:                 | Verl - Germany    |                        |                    |
| Stock No:                 | 11-602            | Reserved:              |                    |
|                           |                   |                        |                    |
|                           |                   |                        |                    |

Product Images