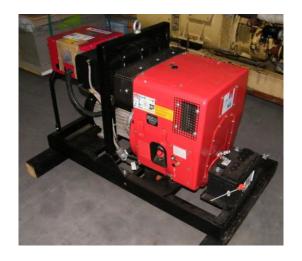

## Sold Generator Set with Hatz Diesel engine aircooled 10 kVA

| Generating Set:           | stationary        | Gen Set:               | silent Set         |
|---------------------------|-------------------|------------------------|--------------------|
| Technical Data Engine:    |                   |                        |                    |
| Engine Manufacturer:      | Hatz              | Engine Type:           | 1 D81 C            |
| Engine No.:               | 0732100051426     | Engine Power:          | 10 KW              |
| Cooling:                  | air-cooled        | Starting:              | electrical 12 V DC |
| Rotation:                 | 3000 rpm          | Fuel:                  | heating oil EN 590 |
| Technical Data Generator: |                   |                        |                    |
| Generator Manufacturer:   | Endress           | Gen Set:               | Synchron IP 55     |
| Gen No.:                  |                   | Gen Power:             | 10 kVA             |
| Voltage:                  | 400 / 231 Volt    | Power Factor:          | cos phi 0,8        |
| Rotation:                 | 3000 rpm          |                        |                    |
| Control Unit:             |                   |                        |                    |
| Setup:                    | manual start      | Functions:             | handstart          |
| Switch:                   | gen switch 4 pole | Delivery:              | set up             |
| Width ca. mm:             |                   | Depth ca. mm:          |                    |
| Height ca. mm:            |                   |                        |                    |
| Tank                      |                   |                        |                    |
| Setup:                    |                   |                        |                    |
| Width ca. mm:             |                   | Height ca. mm:         |                    |
| Depth ca. mm:             |                   | Capacity / Litre:      |                    |
| Dimensions of unit:       |                   |                        |                    |
| Length ca. mm:            | 1.300             | Height ca. mm:         | 850                |
| Width ca. mm:             | 550               | Weigth ca. KG:         | 280                |
| Usage:                    |                   |                        |                    |
| State:                    | as good as new    | year of manufacture:   | sold               |
| time of delivery:         | ex work           | Price plus VAT in ï¿⅓: | on request:        |
| Operating Hours:          | 100               |                        |                    |
| Location:                 | Verl - Germany    |                        |                    |
| Stock No:                 | 11-602            | Reserved:              |                    |
|                           |                   |                        |                    |
|                           |                   |                        |                    |

Product Images